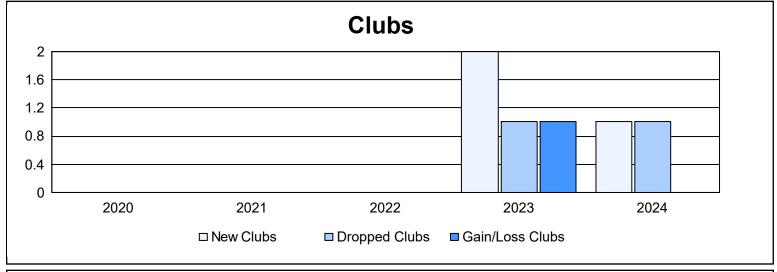

District 108IA1 As of June 2024 Cumulative

| Year      | New<br>Clubs | Dropped<br>Clubs | Gain/<br>Loss<br>Clubs | New<br>Members | Charter<br>Members | Reinstate<br>Members | Transfer<br>Members | Total<br>Member<br>Added | Total<br>Members<br>Dropped | Gain/<br>Loss<br>Members |
|-----------|--------------|------------------|------------------------|----------------|--------------------|----------------------|---------------------|--------------------------|-----------------------------|--------------------------|
| 2019-2020 | 0            | 0                | 0                      | 82             | 2                  | 2                    | 8                   | 94                       | 208                         | -114                     |
| 2020-2021 | 0            | 0                | 0                      | 58             | 6                  | 7                    | 6                   | 77                       | 157                         | -80                      |
| 2021-2022 | 0            | 0                | 0                      | 119            | 9                  | 8                    | 3                   | 139                      | 160                         | -21                      |
| 2022-2023 | 2            | 1                | 1                      | 121            | 60                 | 5                    | 34                  | 220                      | 157                         | 63                       |
| 2023-2024 | 1            | 1                | 0                      | 121            | 30                 | 0                    | 20                  | 171                      | 152                         | 19                       |
| Average   | 1            | 0                | 0                      | 100            | 21                 | 4                    | 14                  | 140                      | 167                         | -27                      |